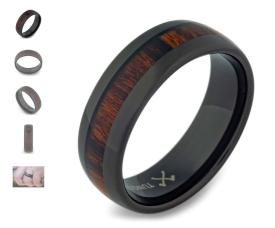

#### THE DETAILS

"Grandpa, where did you get that dope ring, and can we have it?" - Your future heirs.

Meet The Journeyman: one of our favorite rings here at Manly Bands.

#### THE DETAILS

We can't legally tell you that John Wayne wore this ring (because it's not true and also he died before we started Manly Bands), but we're pretty sure he would have.

The Cowboy is a Stetson-hatted nod to the good ol' days — when all you needed was a reliable horse, a jug of whiskey, and the starry night sky as your blanket.

It's a little bit woodsy and a little bit dark. It's basically a Bon Iver song in ring form, so you can just wear it instead of having to learn to play guitar.

Smell that? It's the smoldering embers of your love. And it's beautiful.