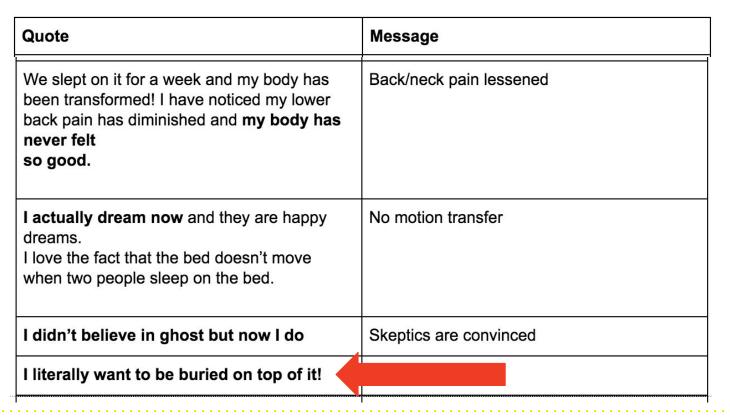

## You're looking for patterns, preferences, + phrases

Sticky/swipeable phrases are bolded.