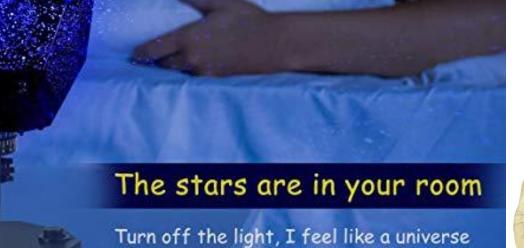

### **STARS WHEREVER YOU ARE**

The stars, twinkling in the firmament, are sublime. They remind us how small our existence is with how far separated in space and time they are from us. When we visit national parks, for instance, and can bask in the heavens from horizon to horizon, it makes us reconsider our place in the universe. In a good way.

Unfortunately, we can't all enjoy the stars where we are. You might not have a view of the night sky from your dorm/apartment or your view might be impeded by light pollution or maybe you live in a subterranean city like Ember or Fraggle Rock. We don't know why you can't see the stars when you want to, but we're going to fix that with this lamp. See, the Constellation Lamp brings constellations (and asterisms) to your desktop or your bedside table. Familiar formations glow through the perforated shade, allowing you to see the stars whenever you desire.

### **Product Specifications**

- Constellation Lamp
- A ThinkGeek / GameStop exclusive
- Desk / table lamp lets you enjoy the stars any time
- Comes with 6W LED bulb Pull-chain on base
- Power cord with in-line on/off switch and 2-blade Type A polarized plug
- Materials: Fabric shade lined with clear vinyl, brushed metal base Imported
- Dimensions: 5" diameter base, 7 1/4" diameter shade, 16 1/4" tall, 60" power cord
- Weight: 1 lb.
- Input: 120V 60Hz AC only