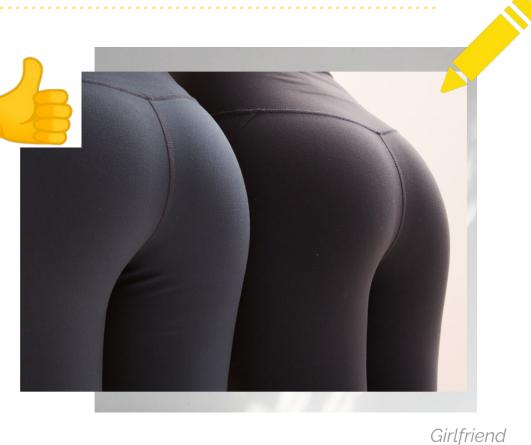

### Butt Tech. No sheering. Quick drying.

Meet your booty's new best friend. And, like a best friend would, they'll never leave you exposed when you're doing the Downward Dog.