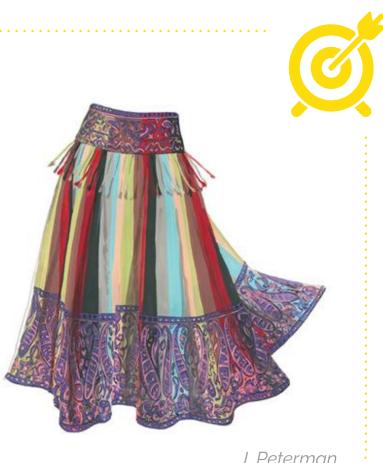

#### STORY

Your Wild Side.

If you're feeling a bit summery in February and March it's okay. There are options.

The beauty of a bold item like this in your closet is that it speaks very clearly when bored. It's tempestuous. Impatient. Blunt. It keeps getting you into trouble and forcing you to apologize for its behavior. In some ways it's like a petulant best friend or evil twin. But...

She did get you to the Carnaval des Carnavsles in Seychelles in March.

And the Torquato Tasso in Buenos Aires for a little tango.

She even got you on the red-eye to Los Angeles for Lucha Vavoom.

#### All worth it.

Your Wild Side Skirt (No. 5299). Classic circle skirt in 100% cotton. Mid-calf length. French seam finishes. 4" waistband in a paisley and dot print. 4" fringe at bottom of waistband. Invisible zipper at wearer's left. Hook-and-eye above zipper. 11" border along sweep of skirt with paisley and dot print. Fully lined. Doesn't mind being the bad cop. Imported.